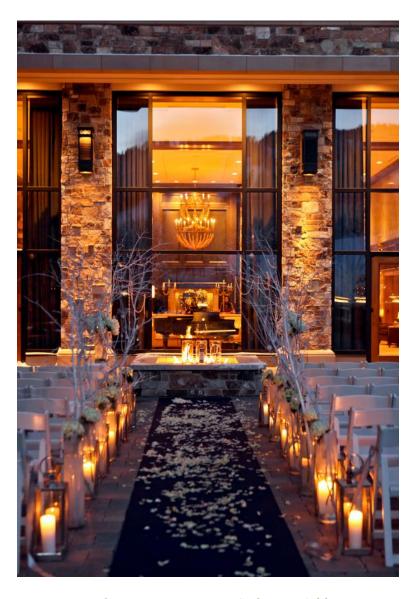

#### the astor terrace

Our mountain chic terrace provides the perfect winter backdrop for a romantic winter ceremony. The 7,000 square foot terrace is nestled between the picturesque forests of Deer Valley Ski Resort and features distinctive views of Deer Hollow Run and allows for cocktail reception around the fire just adjacent following your ceremony.

Ideal for theater seating of 30-300 guests.

Included in wedding package pricing.