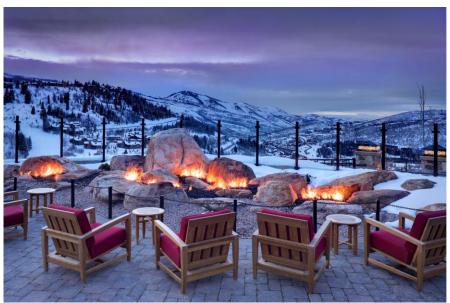

#### the astor terrace

Our mountain chic terrace provides the perfect winter backdrop for a romantic winter ceremony. The 7,000 square foot terrace is nestled between the picturesque forests of Deer Valley Ski Resort and features distinctive views of Deer Hollow Run and allows for cocktail reception around the fire just adjacent following your ceremony.

Ideal for theater seating of 30-300 guests.

Included in wedding package pricing.