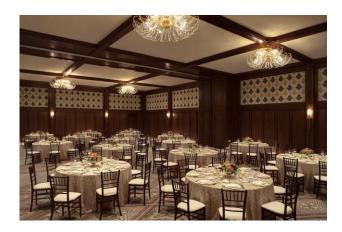

#### astor ballroom

Bask in the glow of crystal chandeliers in our elegant Astor Ballroom. A luxurious 2,814 square foot space with a myriad of décor possibilities for your dinner and dance or as an after-party venue to the Astor Terrace.

Recommended for seating in dinner rounds of 50-175 guests with dance floor and stage

A Food & beverage minimum is dependent on date