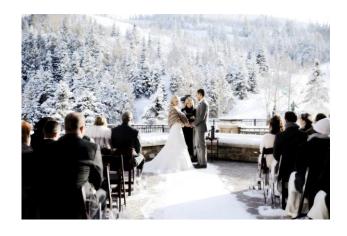

#### the astor terrace

Our mountain chic terrace provides the perfect winter backdrop for a romantic winter ceremony. The 7,000 square foot terrace is nestled between the picturesque forests of Deer Valley Ski Resort and features distinctive views of Deer Hollow Run and allows for cocktail reception around the fire just adjacent following your ceremony.

Ideal for theater seating of 30-300 guests.

Included in wedding package pricing.